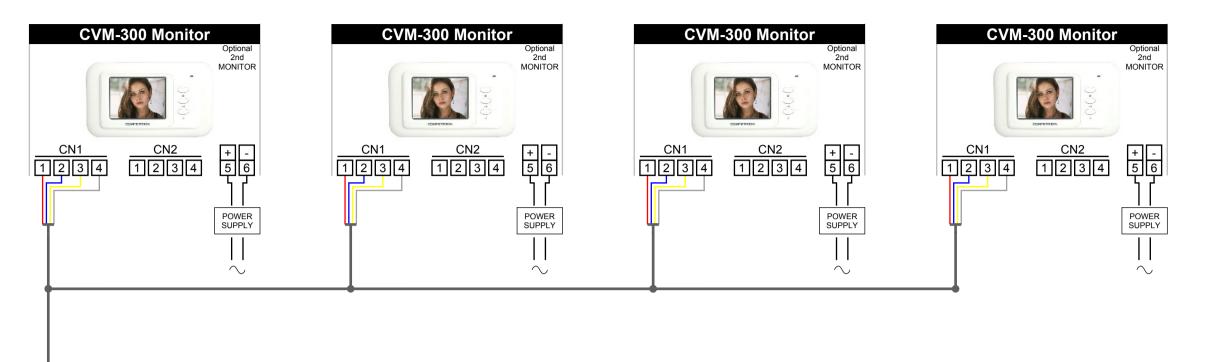

# CVK Series video door entry system 1 call button, (calling 4 monitors) from 1 entrance panel

### Cable

Distance < 25 metres 0.2mm cross sectional area (eg. CAT5E)

Distance < 50 metres 0.3mm cross sectional area

Distance < 70 metres 0.5mm cross sectional area

Make connections as shown in the diagram to avoid interference.

1 Red Audio 2 Blue V-3 Yellow V+ 4 White Video

5 Red PSU 14.5V DC 6 Black PSU 0V DC