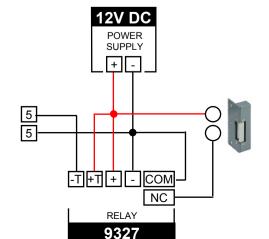

# **Locking Options**

Note: Connections show additional power supply suitable for the lock release used

9327