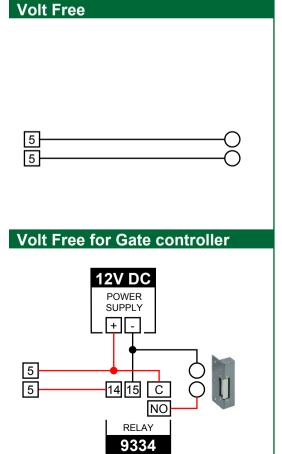

# **Locking Options**

Note: Connections show additional power supply suitable for the lock release used

9327