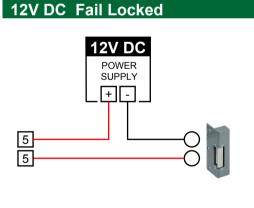

# **Locking Options**

Note: Connections show additional power supply suitable for the lock release used

9327