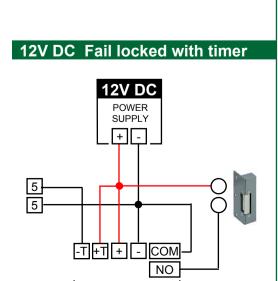

# **Locking Options**

Note: Connections show additional power supply suitable for the lock release used

9327